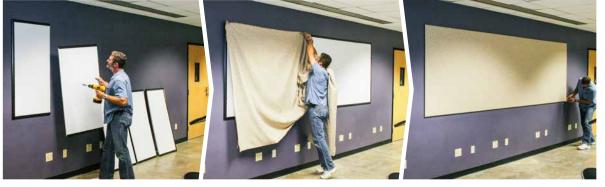

# **MODULAR PANEL KITS**

Ready-To-Install Hybrid

Each kit includes everything you need to create a large affordable bulletin board panel

INSTALLATION IS QUICK AND EASY: THIS 4'X 12' PANEL WAS PUT UP IN HALF-AN-HOUR